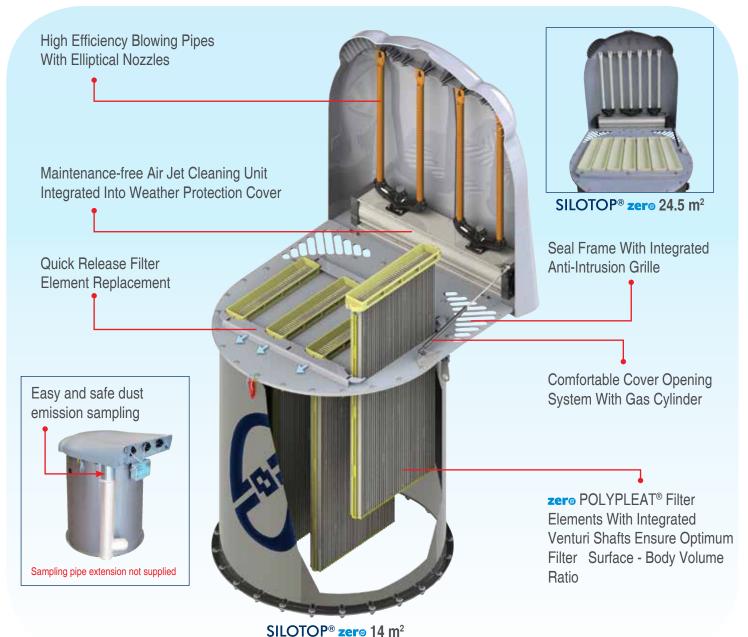

## **CUTTING-EDGE DUST FILTRATION TECHNOLOGY**

**SILOTOP® zero** is a cylindrically shaped dust collector for venting pneumatically filled silos. Its stainless steel body contains vertically mounted POLYPLEAT® filter elements. The air jet cleaning system is integrated into the hinged weather protection cover.

Dust separated from the air flow by special filter elements drops back into the silo after an integrated automatic pulse-jet air cleaning system has removed it from the filter media.

Air filtration capacity has been increased through new high performance filter media, which require less filter surface area. This results in a lower pressure drop and dust emissions of less than 1mg/Nm³.

#### **Features**

- Dust emission < 1 mg/Nm³ due to filter media certified EN ISO 16890-1:2016, Group ISO ePM<sub>2.5</sub>65%
- Air flow **performance increased** by 30%
- **Compact** 800 mm (30 in) diameter stainless steel body with bottom flange
- **Maintenance-free** air jet cleaning unit integrated into weather protection cover
- Maintenance height = 1,100 mm (3.6 ft)
- Extended durability due to zero filter media POI YPI FAT® elements
- Safe weather protection cover with lockable quick release

#### **Accessories**

- Weld-on bottom ring
- Multifunctional electronic differential pressure meter
- Winter protection for solenoid valves
- Emission sampling kit